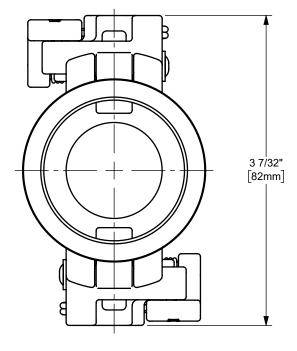

DISTANCE ACROSS OPEN CAM ARMS: 6 11/32"



The Right Connection™

dixonvalve.com

## PROPRIETARY AND CONFIDENTIAL

This drawing is owned by Dixon Valve & Coupling Co. and shall be returned upon demand. It is loaned on condition that it shall not be copied or reproduced or submitted to others without the owners consent. In accepting it subject to this condition the recipient further agrees that this drawing or any design detail or concept disclosed herein shall not be used in any way detrimental to or in competition with the owner. If the recipent does not agree to the terms of this agreement they shall return this drawing immediately. The information contained in this drawing is subject to change without notice.

## DO NOT SCALE THIS DRAWING

## DIXON [



U.S.A.

THE RIGHT CONNECTION