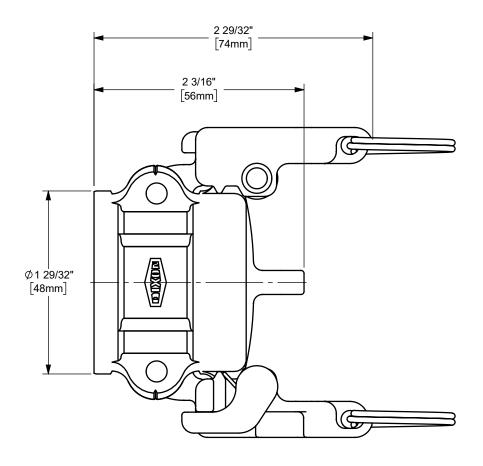

DISTANCE ACROSS OPEN CAM ARMS: 6 11/32"



The Right Connection™

dixonvalve.com

## PROPRIETARY AND CONFIDENTIAL

This drawing is owned by Dixon Valve & Coupling Co. and shall be returned upon demand. It is loaned on condition that it shall not be copied or reproduced or submitted to others without the owners consent. In accepting it subject to this condition the recipient further agrees that this drawing or any design detail or concept disclosed herein shall not be used in any way detrimental to or in competition with the owner. If the recipent does not agree to the terms of this agreement they shall return this drawing immediately. The information contained in this drawing is subject to change without notice.

## DO NOT SCALE THIS DRAWING

## DIXON [



U.S.A.

THE RIGHT CONNECTION ™