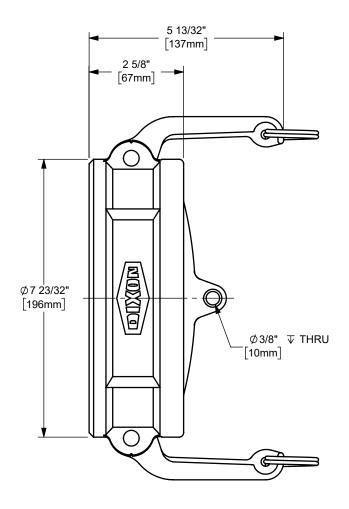

DISTANCE ACROSS OPEN CAM ARMS: 16 1/4"

The Right Connection™

dixonvalve.com

## DIXON [

U.S.A.

THE RIGHT CONNECTION  $\,^{\mathrm{TM}}$ 

6" DIXON™ DUST CAP CAM AND GROOVE FITTING

MATERIAL:

ALUMINUM

PART NUMBER:

600-DC-AL