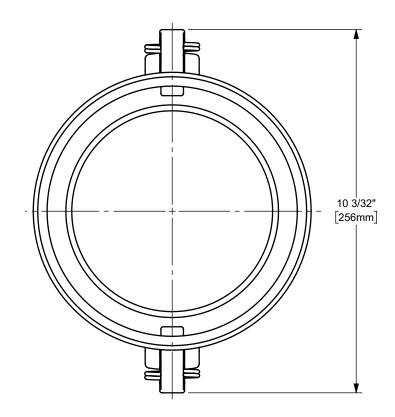

DISTANCE ACROSS OPEN CAM ARMS: 16 1/4"



The Right Connection™

dixonvalve.com

## PROPRIETARY AND CONFIDENTIAL

This drawing is owned by Dixon Valve & Coupling Co. and shall be returned upon demand. It is loaned on condition that it shall not be copied or reproduced or submitted to others without the owners consent. In accepting it subject to this condition the recipient further agrees that this drawing or any design detail or concept disclosed herein shall not be used in any way detrimental to or in competition with the owner. If the recipent does not agree to the terms of this agreement they shall return this drawing immediately. The information contained in this drawing is subject to change without notice.

## DO NOT SCALE THIS DRAWING

## DIXON [



U.S.A.

THE RIGHT CONNECTION