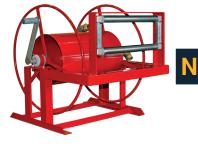

# **Carbon Steel Hose Reels**

### Materials

- Reel and frame: heavy-duty welded carbon steel, hot dipped galvanized
- Waterway: brass and stainless steel
- Hardware: 316L stainless steel
- Bearings: greaseless polyethylene
- Hose roller assembly (aluminum or stainless steel brackets)
- Manual rewind hand crank (stainless steel with polyethylene handle)