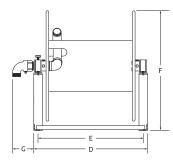

#### Specifications

- Maximum working water pressure: 200 PSI
- Inlet: brass 1-1/2" FNPT straight swivel inlet

HD150-100PCR

HDR150-100PCRAC

| Hose Capacity |        | Dimensions |     |     |     |         |          |    |         |     |
|---------------|--------|------------|-----|-----|-----|---------|----------|----|---------|-----|
|               |        | Α          | В   | С   | D   | E       | F        | G  | Н       | I   |
| 3/4"          | 0-250' |            |     |     |     |         |          |    |         |     |
| 1″            | 0-200' | 26"        | 21" | 17" | 26" | 24-3/4" | 29-3/16" | 5" | 5-9/16" | 31" |
| 1-1/2"        | 0-150' |            |     |     |     |         |          |    |         |     |