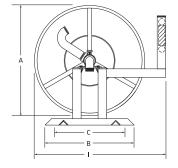

#### Specifications

- Maximum working water pressure: 200 PSI
- Inlet: brass 1-1/2" FNPT straight swivel inlet

HD150-100PCR

HDR150-100PCRAC

| Hose Capacity |        | Dimensions |     |     |     |         |          |    |         |     |
|---------------|--------|------------|-----|-----|-----|---------|----------|----|---------|-----|
|               |        | Α          | В   | С   | D   | E       | F        | G  | Н       | I   |
| 3/4"          | 0-250' |            |     |     |     |         |          |    |         |     |
| 1″            | 0-200' | 26"        | 21" | 17" | 26" | 24-3/4" | 29-3/16" | 5" | 5-9/16" | 31" |
| 1-1/2"        | 0-150' |            |     |     |     |         |          |    |         |     |