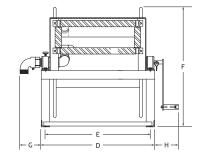

#### Specifications

- Maximum working water pressure: 200 PSI
- Inlet: brass 1-1/2" FNPT straight swivel inlet

HD150-100PCR

HDR150-100PCRAC

| Hose Capacity |        | Dimensions |     |     |     |         |          |    |         |     |
|---------------|--------|------------|-----|-----|-----|---------|----------|----|---------|-----|
|               |        | Α          | В   | С   | D   | E       | F        | G  | Н       | I   |
| 3/4"          | 0-250' |            |     |     |     |         |          |    |         |     |
| 1″            | 0-200' | 26"        | 21" | 17" | 26" | 24-3/4" | 29-3/16" | 5" | 5-9/16" | 31" |
| 1-1/2"        | 0-150' |            |     |     |     |         |          |    |         |     |