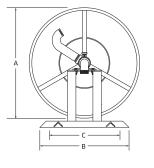

#### Specifications

- Maximum working water pressure: 200 PSI
- Inlet: brass 1-1/2" FNPT straight swivel inlet

HD150-100PCR

HDR150-100PCRAC

| Hose Capacity |        | Dimensions |     |     |     |         |          |    |         |     |
|---------------|--------|------------|-----|-----|-----|---------|----------|----|---------|-----|
|               |        | Α          | В   | С   | D   | E       | F        | G  | Н       | I   |
| 3/4"          | 0-250' |            |     |     |     |         |          |    |         |     |
| 1″            | 0-200' | 26"        | 21" | 17" | 26" | 24-3/4" | 29-3/16" | 5" | 5-9/16" | 31" |
| 1-1/2"        | 0-150' |            |     |     |     |         |          |    |         |     |