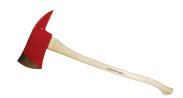

## **Pick Head Fire Axes**

### Size

• 36" hickory handle

### **Feature**

· Red trim

## **Approval**

• Listed in the minimum requirements approval guides for outfitting hose houses and hose cabinets by insurance underwriters

| Description  | Part #   |
|--------------|----------|
| 6 lb. axe    | PHFA6    |
| axe brackets | PHFA-B-A |