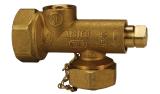

# **Sprinkler Line Tester**

# **Application**

 Installs on the last sprinkler head on system branch lines and controls water flow for flushing or testing the system

| Inlet         | Outlet       | Brass<br>Part # |
|---------------|--------------|-----------------|
| 1" female NPT | 1" male NPSH | SLT10050        |